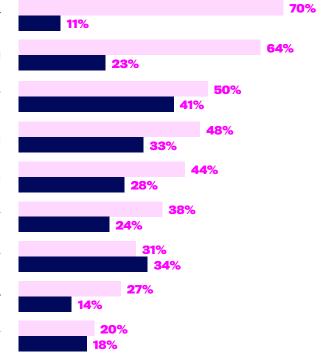

# **WORKPLACE INCIDENTS**

[NONFOUNDERS] Treated differently than colleagues of another gender because of your gender

Coworker asked a colleague of another gender a question they should have asked you

Suppressed conversations about political beliefs at work\*

Coworker stole an idea and presented it as their own

A supervisor stole an idea or concept and presented it as their own

Suppressed conversations about family or children at work\*

Suppressed conversations about religious beliefs at work\*

It has been insinuated or said that you'll start a family and leave your career

Suppressed conversations about sexual orientation and relationships at work\*

Women

Men

\* Suppressed these conversations for fear of discrimination