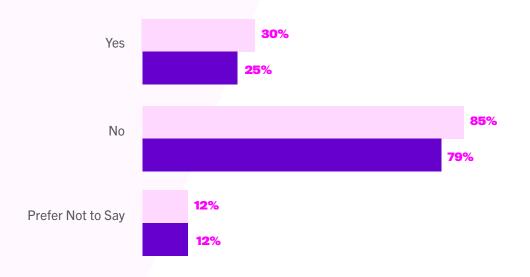

# **WORKPLACE INCIDENTS**

[FOUNDERS ONLY] Treated differently while raising funding because of your gender

[FOUNDERS ONLY] Told that you would be more likely to get funded if you were a man or had a male cofounder

[FOUNDERS ONLY] An investor stole your idea or concept as their own

Women

Men