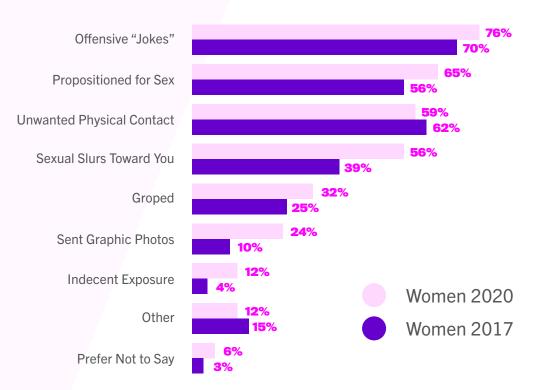

# TECH EMPLOYEES' EXPERIENCES WITH SEXUAL HARASSMENT OVER TIME

#### **Type of Sexual Harassment**