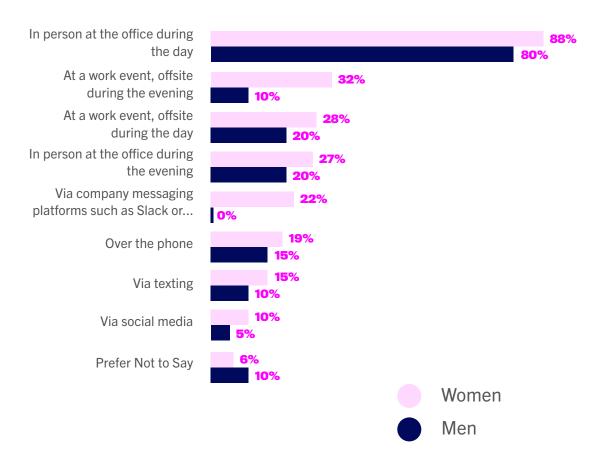

EMPLOYEES EXPERIENCES WITH HARASSMENT





# EXPERIENCED HARASSMENT WORKING IN TECH

#### **Experienced Harassment**



#### When Did the Harassment Occur?







# HARASSMENT OF TECH EMPLOYEES

#### **Harassed By**





# HARASSMENT OF TECH EMPLOYEES OVER TIME

#### **Experienced Harassment**



#### **Harassed By**





## **TYPE OF HARASSMENT**





## **TYPE OF HARASSMENT OVER TIME**





## SEXUAL HARASSMENT OF TECH EMPLOYEES



#### **Type of Sexual Harassment**



# **Sexual Harassment Intended in Exchange for Raise, Etc.**





# TECH EMPLOYEES' EXPERIENCES WITH SEXUAL HARASSMENT OVER TIME

#### **Type of Sexual Harassment**



# **Sexual Harassment Intended in Exchange for Raise, Etc.**





## **TECH EMPLOYEES WHO WERE HARASSED**

#### Age



#### **Where Harassment Occurred**





# TECH EMPLOYEES WHO WERE HARASSED OVER TIME

#### Age



#### **Where Harassment Occurred**





# TECH EMPLOYEES REPORTING HARASSMENT





# REPORTED HARASSMENT

#### **Reported to HR**



#### **Reported to Senior Leadership**







# HARASSMENT REPORTED OVER TIME

#### Reported to HR



#### **Reported to Senior Leadership**







# HARASSMENT REPERCUSSIONS

#### **Repercussions for Harasser**



#### **Repercussions for Employee Harassed**







## HARASSMENT REPERCUSSIONS OVER TIME

#### \_\_\_\_\_

#### **Repercussions for Harasser**



#### **Repercussions for Employee Harassed**







# TRUST COMPANIES TO HANDLE HARASSMENT ALLEGATIONS





# TRUST COMPANIES TO HANDLE HARASSMENT ALLEGATIONS OVER TIME





## **METHODOLOGY**

1,003 interviews among adults in the tech and sta