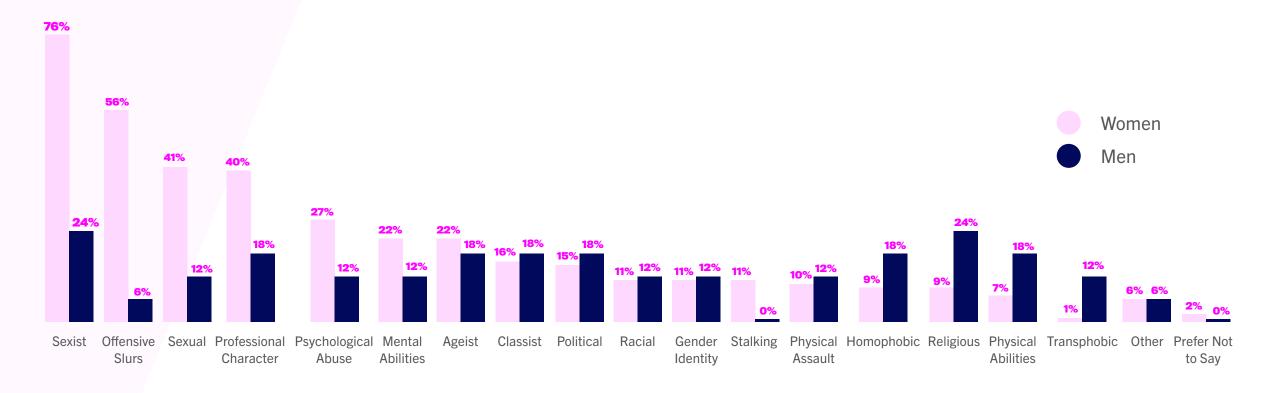

# TYPE OF HARASSMENT EXPERIENCED AS A FOUNDER

# TYPE OF HARASSMENT EXPERIENCED AS A FOUNDER OVER TIME