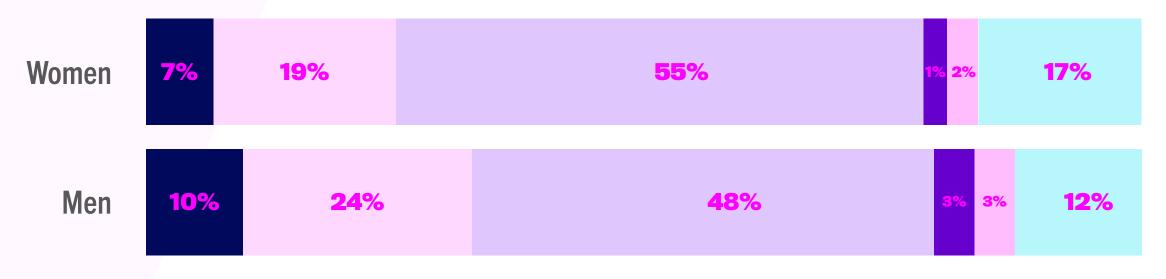

### HARASSMENT AWARENESS

#### **#MeToo Impact**

- There has been noticeable positive change
- There has been some positive change
- There has been neither positive not negative change

- There has been some negative change
- There has been noticeable negative change
- Not sure