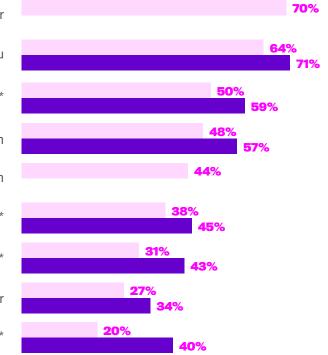

# **WORKPLACE INCIDENTS OVER TIME**

[NONFOUNDERS] Treated differently than colleagues of another gender because of your gender

Coworker asked a colleague of another gender a question they should have asked you

Suppressed conversations about political beliefs\*

Coworker stole an idea and presented it as their own

A supervisor stole an idea or concept and presented it as their own

Suppressed conversations about family or children\*

Suppressed conversations about religious beliefs\*

Insinuated or said that you'll start a family and leave your career

Suppressed conversations about sexual orientation and relationships\*

\* Suppressed these conversations for fear of discrimination