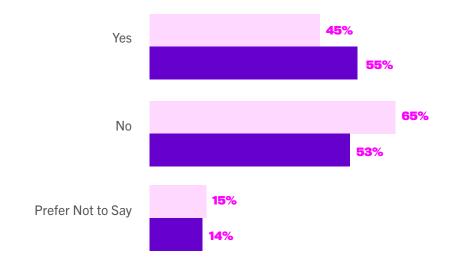

#### **WORKPLACE INCIDENTS OVER TIME**

[FOUNDERS ONLY] Treated differently while raising funding because of your gender

[FOUNDERS ONLY] Told that you would be more likely to get funded if you were a man or had a male cofounder

[FOUNDERS ONLY] An investor stole your idea or concept as their own

Women 2020

Women 2017